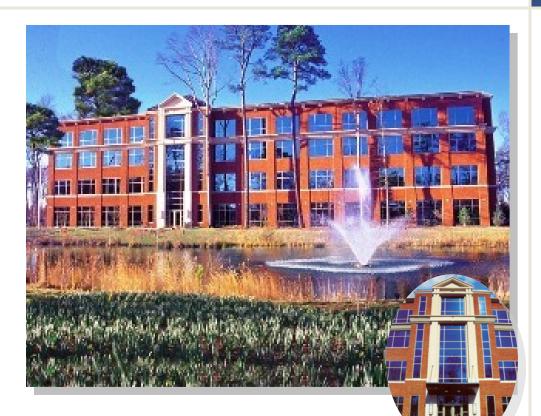

# Lakefront Plaza

21 Enterprise Parkway Hampton, Virginia

## **Features & Amenities**

- 76,000 square feet; four stories with approximately 20,000 square feet each
- Advanced energy management and security systems
- Lighted and extensively landscaped grounds and parking on a three
  acre lakefront site
- Two-story atrium with polished marble tile throughout; decorative carpet and eight foot suite entry doors
- Close proximity to Newport News/Williamsburg International Airport, NASA, Langley Air Force Base; hotels, dining, and shopping immediately accessible
- Owned, managed, and leased by Liberty Property Trust