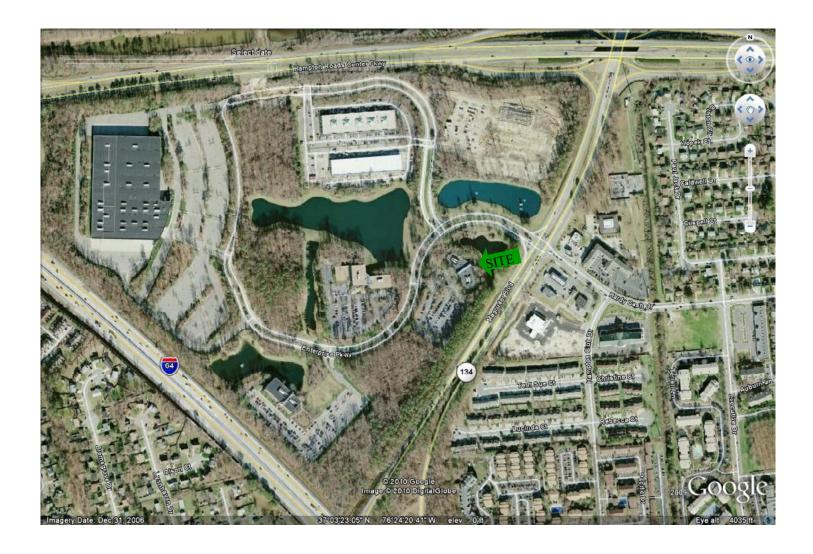

#### **Features & Amenities**

- Three-story, 72,404 square foot, Class A office building
- Extensively landscaped 5.6-acre lakefront site surrounded by jogging and pedestrian pathways
- Lighted and extensively landscaped parking
- Three-story, fully skylighted atrium lobby with views from all office suites
- Polished granite and wood accented lobby with eight-foot suite entry doors accented in Honduran mahogany
- Newport News/Williamsburg International Airport, NASA, Langley Air Force Base, hotels, dining, and shopping immediately accessible