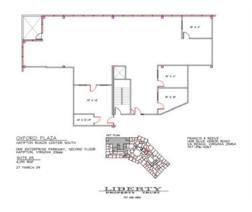

#### Floors/Leasable Area:

Suite 215: 4,091 RSF, Second Floor

Suite 300: Approximately 16,000 RSF **Divisible** 