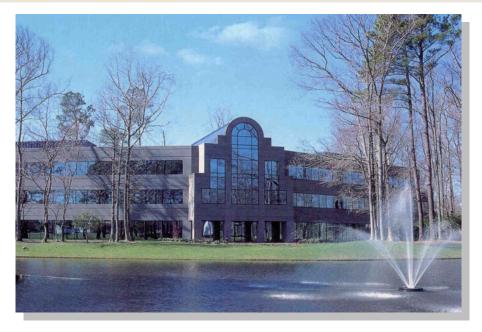

# Oxford Plaza

1 Enterprise Parkway Hampton, Virginia

#### **Features & Amenities**

- Three-story, 72,404 square foot, Class A office building
- Extensively landscaped 5.6-acre lakefront site surrounded by jogging and pedestrian pathways
- Lighted and extensively landscaped parking
- Three-story, fully skylighted atrium lobby with views from all office suites
- Polished granite and wood accented lobby with eight-foot suite entry doors accented in Honduran mahogany
- Newport News/Williamsburg International Airport, NASA, Langley Air Force Base, hotels, dining, and shopping immediately accessible