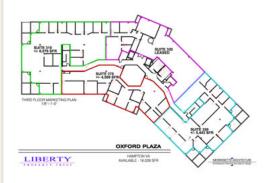

#### Floors/Leasable Area:

Suite 215: 4,091 RSF, Second Floor

Suite 300: Approximately 16,000 RSF **Divisible** 